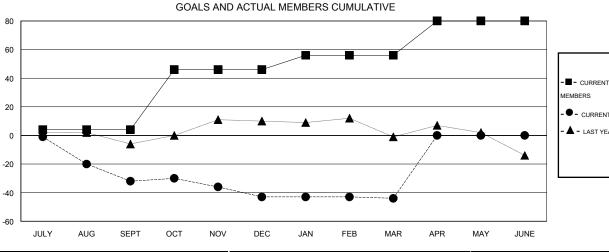

## **LOCATION PENNSYLVANIA**

 $\mathsf{GMT}\;\mathsf{CA}\;1$ 

| Clubs                 |                  |           |                  |                  | Members               |                    |                                     |                    |                  |
|-----------------------|------------------|-----------|------------------|------------------|-----------------------|--------------------|-------------------------------------|--------------------|------------------|
| RESULTS FOR 2015-2016 |                  |           |                  |                  | RESULTS FOR 2015-2016 |                    |                                     |                    |                  |
| QUARTER               | NEW CLUB<br>GOAL | NEW CLUBS | DROPPED<br>CLUBS | NET<br>GAIN/LOSS | QUARTER               | NEW MEMBER<br>GOAL | CHARTER AND<br>NEW MEMBERS<br>ADDED | DROPPED<br>MEMBERS | NET<br>GAIN/LOSS |
| JULY/AUG/SEPT         | 0                | 0         | 3                | -3               | JULY/AUG/SEPT         | 4                  | 21                                  | 53                 | -32              |
| OCT/NOV/DEC           | 1                | 0         | 0                | 0                | OCT/NOV/DEC           | 42                 | 22                                  | 33                 | -11              |
| JAN/FEB/MAR           | 0                | 0         | 0                | 0                | JAN/FEB/MAR           | 10                 | 9                                   | 10                 | -1               |
| APR/MAY/JUNE          | 0                | 0         | 0                | 0                | APR/MAY/JUNE          | 24                 | 0                                   | 0                  | 0                |

## GOALS AND ACTUAL NEW CLUBS CUMULATIVE

| - ■ - CURRENT YEAR GOALS FOR NEW | , |
|----------------------------------|---|
| MEMBERS                          |   |

- CURRENT YEAR ACTUAL MEMBERS

- ▲ - LAST YEAR ACTUAL MEMBERS